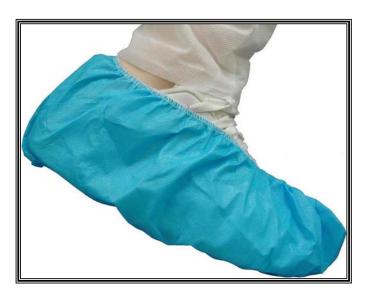

#### **High Traction Shoe Covers**

Style # 537782

**Description:** Disposable shoe cover constructed from a PE laminated fabric that has

extremely high skid resistance, is durable and impervious to liquids. Suitable for

use in many cleanroom / critical environments.

Physical Properties

100% virgin polyethylene extruded fabric laminated to a polypropylene substrate. Elastic opening and internal bottom seam for a snug fit.

Size: Large: Length - 17" Height - 7"

X-Large: Length - 18" Height - 7"

**Test Method:** Product conforms to the following test standard:

IEST-RP-CC003.2

**Test Results:** Particles: >.5 mm/minute 59 average