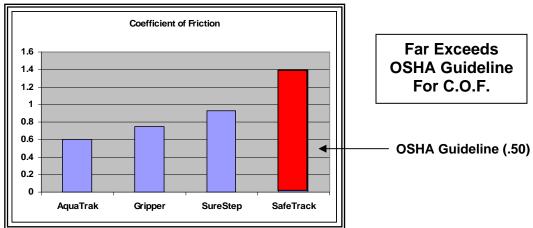

#### **HIGH TRACTION SHOE COVERS**

- **✓** Superior Traction / Skid Resistance
- ✓ Heavy Duty / Long Lasting Fabric
- **✓** Excellent Fluid Barrier
- **✓** Cleanroom Compatible

Far Exceeds
Other Popular
Covers

P010: Particle cleanliness, Helmke Drum

Coefficient of friction: 1.39us

Color: Blue

**Packaging:** 100 each per heat sealed polybag. 2 bags

per case. 200 each per case.